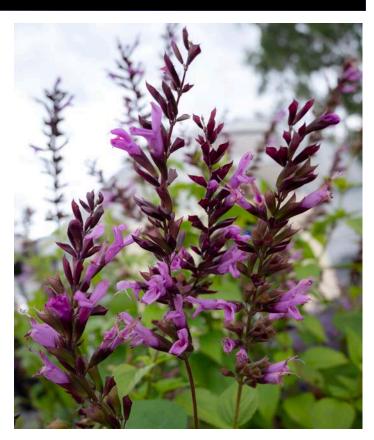

# **FEATURES**:

- •Neat and dense habit.
- Lilac mavue coloured flowers emerge from dark bracts over a long display period.
- Very hardy and water wise plant once established.
- •Nectar for pollinators particularly birds.